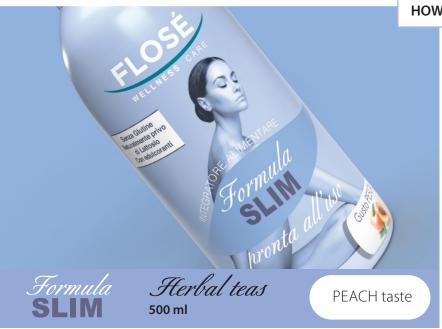

### For body weight control

#### HOW ITS FUNCTIONAL ACTIVE INGREDIENTS WORK

**Collagen Peptides:** help delay the natural aging process of the skin's connective tissue, improving its elasticity and

Pineapple: counteracts the imperfections of cellulite and drains body fluids (heaviness of the legs).

Bitter Orange and Guarana: promote the balance of body weight and stimulate the metabolism.

**Green Coffee:** supports metabolism and has a tonic action. Fennel: promotes the drainage of body fluids and digestive function

Griffonia: helps control the sense of hunger.

**Dandelion:** drains body fluids and purifies the body. Green Tea: promotes the balance of body weight and has a draining and antioxidant activity.

Orange: promotes digestive function.Grapefruit and Pomelo: drain body fluids and perform antioxidant activity.

Grapefruit and Pomelo: they drain body fluids and perform antioxidant activity

GLUTEN FREE - LACTOSE FREE - RICH IN NATURAL INGREDIENTS