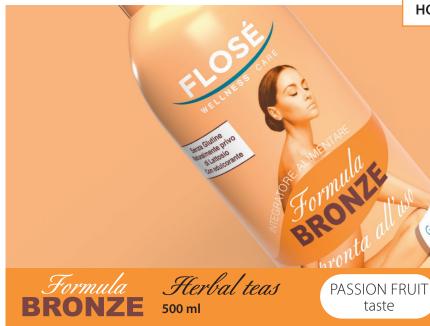

### For beauty care and skin tanning

Herbal teas

500 ml

DREN

GLUTEN FREE - LACTOSE FREE - RICH IN NATURAL INGREDIENTS

GLUTEN FREE - LACTOSE FREE - RICH IN NATURAL INGREDIENTS

#### HOW ITS FUNCTIONAL ACTIVE INGREDIENTS WORK

**Carrot juice:** helps to make the skin smoother and

Betacarotene: antioxidant, helps prevent sunburn and gives the skin a golden color.

**Tyrosine:** produces the synthesis of melanin.

Vitamin A: promotes cell renewal and provides protection against premature aging.

Vitamin C: antioxidant, increases the formation of collagen fibers.

**Copper:** protects cells from oxidative stress.

Selenium: protects against free radicals and helps prevent skin aging.