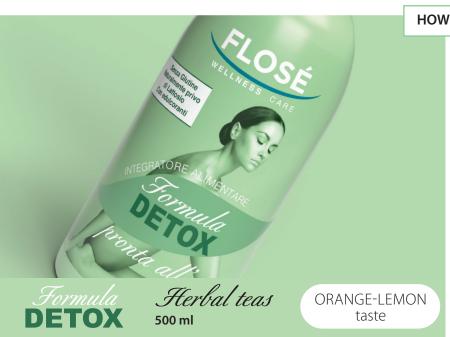

### For body purification

#### HOW ITS FUNCTIONAL ACTIVE INGREDIENTS WORK

**Dandelion:** drains body fluids and purifies the body.

**Birch:** diuretic and purifying properties.

Green Tea: promotes the balance of body weight and has a draining and antioxidant activity.

Artichoke: its main activity is in the liver, helping the production of bile; moreover the artichoke has digestive, diuretic, antioxidant properties and helps to lower blood cholesterol levels.

**Burdock:** useful for liver function to purify the body.

Fennel: promotes the drainage of body fluids and digestive function.

Horsetail: diuretic and purifying properties. **Nettle:** diuretic and purifying function.